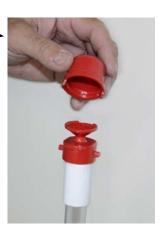

## **Breather Cap: ~**

- Baffled design helps keep dust out of the water line and removes air faster.
- Minimizes air locks.
- Cover can be removed for cleaning (shown at right).
- Cap can be retrofitted to existing Chore-Time and some other stand tubes.