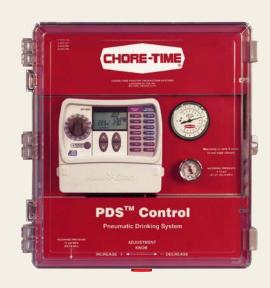

#### PDS™ Controls for RELIA-FLOW® and STEADI-FLOW® Drinkers

Chore-Time's PDS™ (Pneumatic Drinking System) Controls offer poultry producers convenient control of the water pressure in all nipple drinker lines in the house.

- Change the pressure in all lines or flush all lines from one remote location.
- Program PDS Controls to automatically flush water lines as often as four times per day or as seldom as once a week.
- Easily run "flush stimulations" to get cool water to the birds during hot weather.
- Three models available:
- For up to 16 regulators
- For up to 32 regulators
- For up to 64 regulators

Easy-to-Program Control for up to 16 Regulators

Let's grow together®

www.choretime.com

Find your authorized independent distributor at choretime.com/distributor