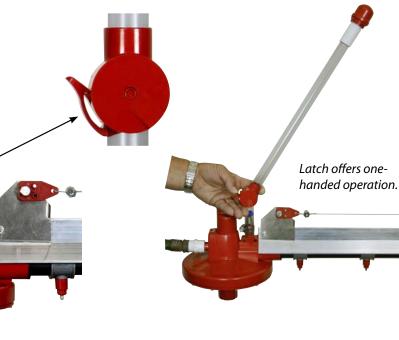

# **Stand Tube Hinge:**

- Permits tube to be folded down during house cleanout.
- Protects both tube and ceiling when drinker line is raised.
- Robust latch can be unlocked using one hand and resists bird activity.

Tube can be folded completely

down during house cleanout.

Count on Chore-Time for experience, reliability, performance and confidence.