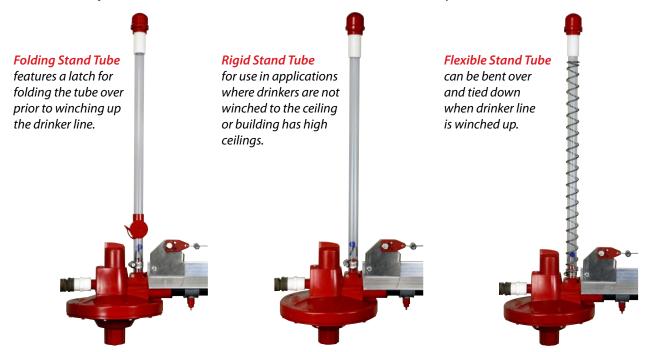

## **Folding Stand Tube:**

- Large-diameter, rigidplastic tube offers improved visibility of water column and is easier to clean.
- Easy-to-see blue indicator ball is held in the stand tube so it won't get lost or dropped.
- Comes fully assembled in an end- or mid-line model.

# **Stand Tube Options**

All stand tube styles are now available with Chore-Time's Breather Cap.